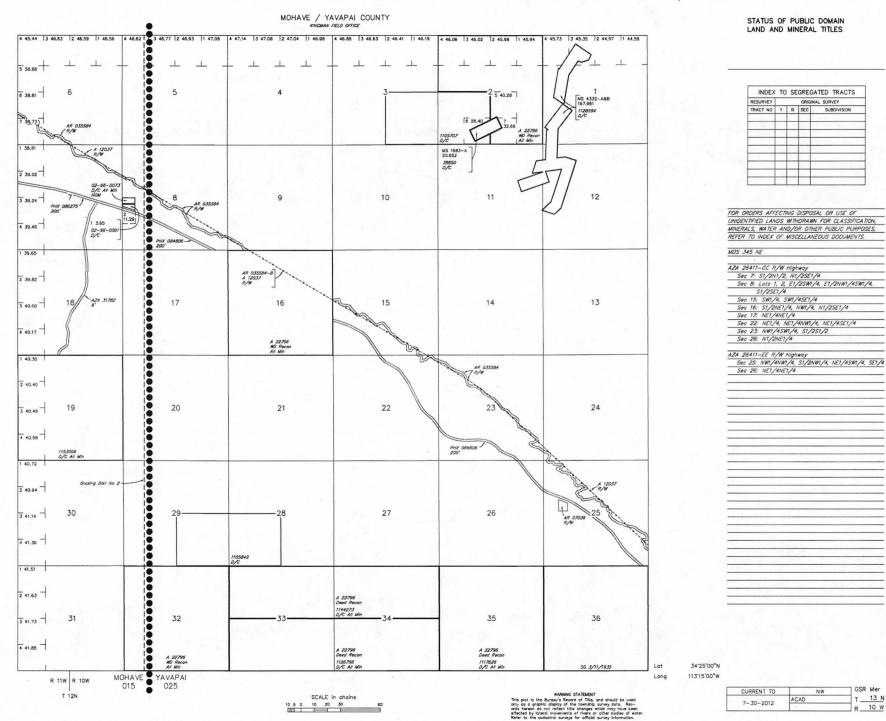

#### Geographic Report with Land

Disposition is equal to AUTHORIZED , CANCELLED , EXPIRED , PENDING , REJECTED , RELINQUISHED , WITHDRAWN

and Meridian Township Range Section is equal to 14 0130N 0100W 035

and Admin State is equal to AZ

Amc 454989

Should be 14N 10W sec 35

may be de ported

Day 6/12/19

Date and Time Run: 5/21/2019 2:16:56 PM

DEPARTMENT OF THE INTERIOR BUREAU OF LAND MANAGEMENT Case Recordation Geographic Report with Land

Admin State: Geo State: AZ AZ

Serial Number: AZA 022796PT

Total Case Acres: 22,131.000

| Casetype | Case Disp  | Mer | Twp   | Rng   | Sec | Sur Type | Sur Nr | Suf | Subdivision | Pending Action |
|----------|------------|-----|-------|-------|-----|----------|--------|-----|-------------|----------------|
| 221006   | AUTHORIZED | 14  | 0130N | 0100W | 035 | ALIQ     |        |     | ALL;        |                |